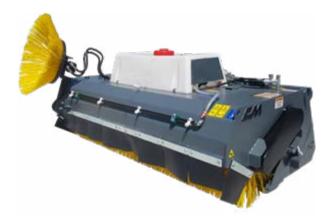

## **SWEEPING BUCKET**

Standard reinforced HD sweeper bucket for cleaning road surfaces, yards, and outdoor pavements, manufactured with 150 to 250 cm working widths.

## **STRENGTHS**

- Inner hydraulic motor

- Chain transmission Increased PPL internal brush ø 600 mm as standard Reinforced bucket edges + brush
- Double bolted blade as standard

- Additional support underneath
  Bolted double-edged wear heels
  Front and side roller protection with reinforced rubber bands
  Adjustment of brush wear
  Easy to inspect and replaceable bearings