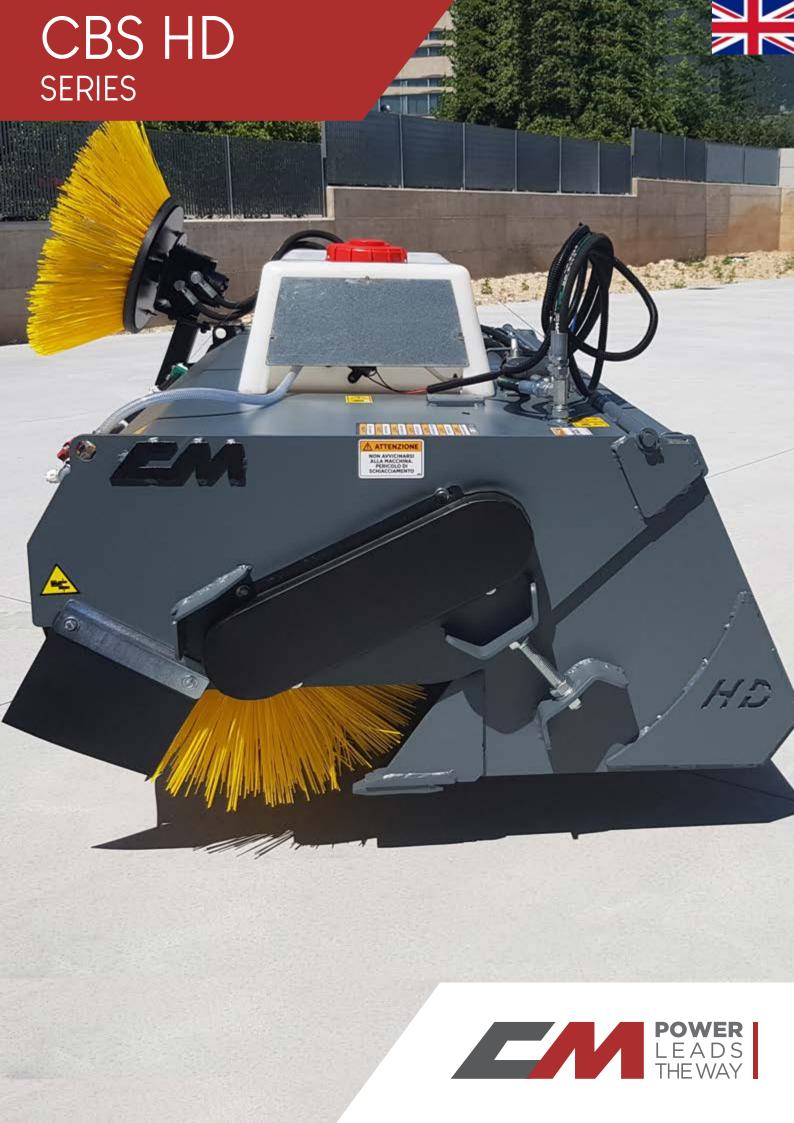

## **SWEEPING BUCKET**

Standard reinforced HD sweeper bucket for cleaning road surfaces, yards, and outdoor pavements, manufactured with 150 to 250 cm working widths.

## **STRENGTHS**

- Inner hydraulic motor

- Chain transmission Increased PPL internal brush ø 600 mm as standard Reinforced bucket edges + brush
- Double bolted blade as standard

- Additional support underneath
  Bolted double-edged wear heels
  Front and side roller protection with reinforced rubber bands
  Adjustment of brush wear
  Easy to inspect and replaceable bearings

- Easy and safe brush replacement
- Easy and uncomplicated maintenance